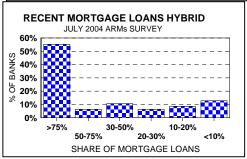

PRODUCTIVITY? OUTSOURCING? OR MAYBE JUST UNCERTAINTY? REAL GDP WELL AHEAD OF RECOVERY JOB GAINS.

RECENT FRB BANK ARMS SURVEY FINDS MOST LOANS HELD AND RECENT LENDING MORE IN HYBRID ARMS THAT WILL NOT REPRICE FOR 3 YEARS +.