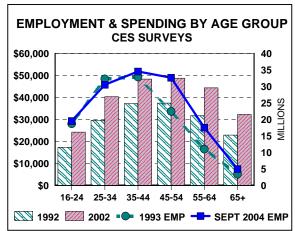

# MORE 'GOOD JOBS' , NOT 'BAD JOBS' OVER THE PAST YEAR.

THE UNEMPLOYMENT RATE IS MORE LIKELY TO DECLINE THAN RISE AS THE BABY BOOM POPULATION STARTS TO RETIRE.

SPENDING GETS A CONSTANT PLUS BECAUSE THE BIGGEST SPENDERS ARE EMPLOYED. LUXURY GETS A BOOST FROM BIG AND EMPLOYED 35-54 YEAR GROUP.

### **OLDER CONSUMER MORE WEALTH DRIVEN.**

NET WORTH AND HOME EQUITY RISING RAPIDLY KEEPING LUXURY SECTOR STRONG.

LOWER INCOME CONSUMERS WILL FARE BETTER WITH STABLE TO LOWER ENERGY PRICES AND CONTINUED WAGE ACCELERATION.