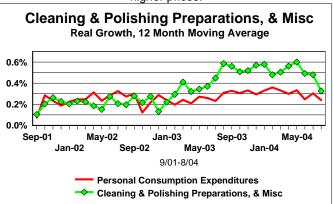

Cleaning and household paper demand brought low by higher prices.

A year over year problem, with slower growth comparing with acceleration last year.

Not all energy costs are up. A cool summer kills electricity consumption.