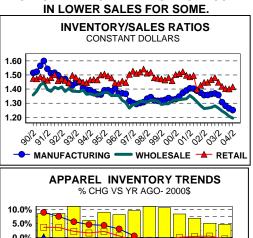

2Q NET WORTH AND DPI DATA STILL FAVORABLE FOR SPENDING GAINS.

THE ENERGY SHARE HAS DECLINED IN REAL TERMS, BUT HIGHER PRICES CAN 'CROWD OUT' DISCRETIONARY SPENDING, IN THE ABSENCE OF FUNDAMENTAL WEAKNESS UNLIKELY TO GET A RECESSION FROM THIS.





NET WORTH AND HOME EQUITY RISING RAPIDLY KEEPING LUXURY SECTOR STRONG.



LOWER INCOME CONSUMERS WILL FARE BETTER WITH STABLE TO LOWER ENERGY PRICES AND CONTINUED WAGE ACCELERATION.



### **GOOD SEPTEMBER RETAIL SALES EVEN** WITH HURRICANES!





#### TIME TO BUY?



**DISCRETIONARY RETAIL UP EVEN WITH** HIGH GASOLINE PRICES, BUT RISK TO 2Q 2005 IF WE HAVE A COLD WINTER. BUT ONLY 9% OF HOUSEHOLDS USE FUEL OIL.



### VEHICLE CPI DOWN, BUT AVERAGE VEHICLE EXPENDITURE UP. CONSUMER 'CHOOSES' TO SPEND MORE?



### LOW CLEARANCE INVENTORIES RESULT







# NEGATIVE 'NEWS' RESULTS IN EARLY OCTOBER SENTIMENT DECLINE, MAINLY IN FUTURE EXPECTATIONS.





# CONSTANTLY HIGHER COSTS, BUT LOWER INFLATION AGAIN?



MORE AND MORE HEDONICS, NOT LOWER PRICES.



# OUR CPI SEES TREND TO UNDERSTATING CPI AGAIN.



A BUBBLE YET. INVENTORIES STAY LOW AS SALES STAY HIGH. CONSUMER SAYS 'GOOD INVESTMENT'.



# CONSUMER INCOME HAS BEEN UNDERSTATED BY NOT COUNTING REALIZED CAPITAL GAINS AND PENSION PAYMENTS.

### SO SAVING AND WEALTH HAVE BEEN BETTER THAN MANY THOUGHT.











AN OLDER CONSUMER WILL NEED WEALTH. REVERSE MORTGAGES COULD RAISE SPENDING POWER FOR THE BABY BOOM POPULATION AND RAISE LONG TERM SPENDING POTENTIAL.

|                                                                        | REVERSE MORTGAG                                     |