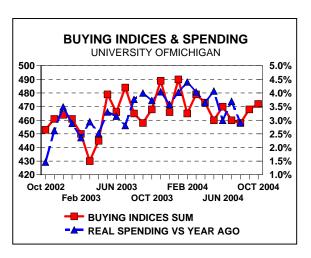

POSITIVE - YEAR TO DATE THERE ARE 3 MILLION MORE EMPLOYED, THE LARGEST JAN TO SEPT INCREASE SINCE 2000.

POSITIVE - UNEMPLOYED DOWN 10% VERSUS YR. AGO AND POOL OF EXCESS LABOR DOWN BY 1 MILLION+.

POSITIVE - CONSUMER BUYING INDICES RISE POSITIVE - THE CONSUMER DEBT BURDEN EVEN AS SENTIMENT DECLINES. IS LOWER.

# NEGATIVE 'NEWS' RESULTS IN EARLY OCTOBER SENTIMENT DECLINE, MAINLY IN FUTURE EXPECTATIONS.