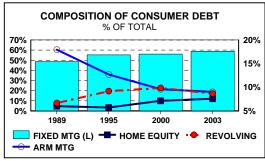

VARIABLE RATE HOME EQUITY DEBT PAYMENTS WILL RISE WITH RATES AND MORE USE OF THIS TYPE OF DEBT. THE HOMEOWNERS DEBT BURDEN WILL RISE BUT THE NON MORTGAGE DEBT BURDEN WILL CONTINUE TO DECLINE.