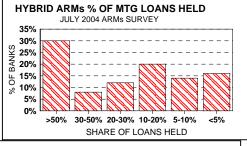

PRODUCTIVITY? OUTSOURCING? OR MAYBE JUST UNCERTAINTY? REAL GDP WELL AHEAD OF RECOVERY JOB GAINS.

RECENT FRB BANK ARMS SURVEY FINDS MOST LOANS HELD AND RECENT LENDING MORE IN HYBRID ARMS THAT WILL NOT REPRICE FOR 3 YEARS +.