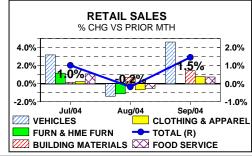

### **GOOD SEPTEMBER RETAIL SALES EVEN** WITH HURRICANES!

#### TIME TO BUY?

**DISCRETIONARY RETAIL UP EVEN WITH** HIGH GASOLINE PRICES, BUT RISK TO 2Q 2005 IF WE HAVE A COLD WINTER. BUT ONLY 9% OF HOUSEHOLDS USE FUEL OIL.