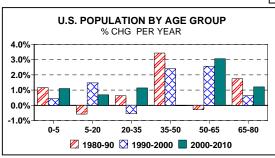

# MORE 'GOOD JOBS' , NOT 'BAD JOBS' OVER THE PAST YEAR.

THE UNEMPLOYMENT RATE IS MORE LIKELY TO DECLINE THAN RISE AS THE BABY BOOM POPULATION STARTS TO RETIRE.

SPENDING GETS A CONSTANT PLUS BECAUSE THE BIGGEST SPENDERS ARE EMPLOYED. LUXURY GETS A BOOST FROM BIG AND EMPLOYED 35-54 YEAR GROUP.

### **OLDER CONSUMER MORE WEALTH DRIVEN.**