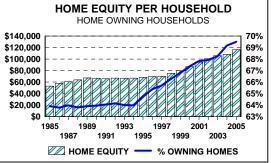

**POSITIVE - HOUSING EQUITY IS HIGH.** 

POSITIVE - A GOOD HOLIDAY FOR RETAILERS.

NEGATIVE - BUSINESS SENTIMENT GOOD, BUT NO BETTER

NEGATIVE - HIGHER ENERGY PRICES AS WINTER APPROACHES.

NEGATIVE - NO ONE WANTS ANY INVENTORIES.

## HOUSING IS CREATING UNMEASURED WEALTH GAINS.

2Q NET WORTH AND DPI DATA STILL FAVORABLE FOR SPENDING GAINS.

THE ENERGY SHARE HAS DECLINED IN REAL TERMS, BUT HIGHER PRICES CAN 'CROWD OUT' DISCRETIONARY SPENDING, IN THE ABSENCE OF FUNDAMENTAL WEAKNESS UNLIKELY TO GET A RECESSION FROM THIS.

NET WORTH AND HOME EQUITY RISING RAPIDLY KEEPING LUXURY SECTOR STRONG.

LOWER INCOME CONSUMERS WILL FARE BETTER WITH STABLE TO LOWER ENERGY PRICES AND CONTINUED WAGE ACCELERATION.

### SO SAVING AND WEALTH HAVE BEEN BETTER THAN MANY THOUGHT.

AN OLDER CONSUMER WILL NEED WEALTH. REVERSE MORTGAGES COULD RAISE SPENDING POWER FOR THE BABY BOOM POPULATION AND RAISE LONG TERM SPENDING POTENTIAL.