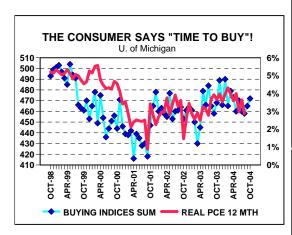

#### TIME TO BUY?

**DISCRETIONARY RETAIL UP EVEN WITH** HIGH GASOLINE PRICES, BUT RISK TO 2Q 2005 IF WE HAVE A COLD WINTER. BUT ONLY 9% OF HOUSEHOLDS USE FUEL OIL.

# NEGATIVE 'NEWS' RESULTS IN EARLY OCTOBER SENTIMENT DECLINE, MAINLY IN FUTURE EXPECTATIONS.