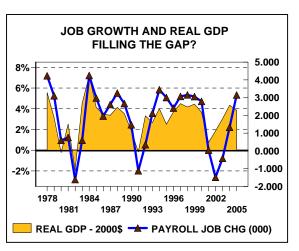

PRODUCTIVITY? OUTSOURCING? OR MAYBE JUST UNCERTAINTY? REAL GDP WELL AHEAD OF RECOVERY JOB GAINS.

RECENT FRB BANK ARMS SURVEY FINDS MOST LOANS HELD AND RECENT LENDING MORE IN HYBRID ARMS THAT WILL NOT REPRICE FOR 3 YEARS +.