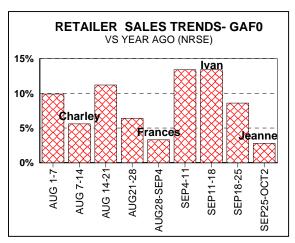

### **GOOD SEPTEMBER RETAIL SALES EVEN** WITH HURRICANES!

#### TIME TO BUY?

**DISCRETIONARY RETAIL UP EVEN WITH** HIGH GASOLINE PRICES, BUT RISK TO 2Q 2005 IF WE HAVE A COLD WINTER. BUT ONLY 9% OF HOUSEHOLDS USE FUEL OIL.