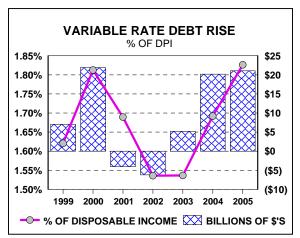

NEGATIVE - EXTRA CONSUMER DOLLARS FROM LOWER TAXES AND REFI HAVE FADED.

NEGATIVE - HURRICANE STOP & GO AT RETAIL CREATES UNCERTAINTY.

NEGATIVE - VARIABLE DEBT PAYMENTS WILL CLIMB WITH 'MEASURED' RISE IN INTEREST RATES

VARIABLE RATE HOME EQUITY DEBT PAYMENTS WILL RISE WITH RATES AND MORE USE OF THIS TYPE OF DEBT. THE HOMEOWNERS DEBT BURDEN WILL RISE BUT THE NON MORTGAGE DEBT BURDEN WILL CONTINUE TO DECLINE.