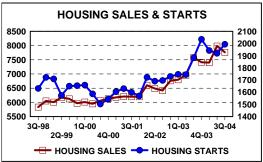

### **FORECAST SUMMARY**

|                                  | FORECAST SUMMARY |              |        |              |                   |              |              |                   |                 |       |        |              |                     |
|----------------------------------|------------------|--------------|--------|--------------|-------------------|--------------|--------------|-------------------|-----------------|-------|--------|--------------|---------------------|
|                                  | 2 <b>00</b> 3    | 4Q           | 1Q     | 20<br>2Q     | <b>04</b><br>3Qe  | 4Qe          | 1Q           | 2 <b>00</b><br>2Q | <b>5e</b><br>3Q | 4Q    | 2003   | 2004e        | 2005e               |
|                                  |                  | 40           | ı Q    | 20           | 300               | 400          | IQ           | 20                | 30              | 40    | 2003   | 20046        | 20036               |
| Employment(Payroll)              | -0.2%            | 0.6%         | 1.1%   | 2.3%         | 1.0%              | 2.0%         | 2.5%         | 3.1%              | 2.9%            | 2.7%  | -0.3%  | 1.0%         | 2.4%                |
| Payroll-Goods                    | -2.9%            | -0.8%        | 0.8%   | 2.8%         | 0.8%              | 1.7%         | 1.6%         | 2.7%              | 2.8%            | 2.4%  | -3.2%  | 0.2%         | 2.0%                |
| Manufacturing                    | -5.7%            | -1.9%        | -0.4%  | 1.6%         | 0.3%              | 0.9%         | 1.6%         | 2.2%              | 2.4%            | 1.9%  | -4.7%  | -1.1%        | 1.5%                |
| Payroll-Services                 | 0.3%             | 0.8%         | 1.2%   | 2.3%         | 1.1%              | 2.1%         | 2.7%         | 3.2%              | 3.0%            | 2.8%  | 0.3%   | 1.2%         | 2.5%                |
| Services less Govt               | 0.4%             | 1.1%         | 1.5%   | 2.8%         | 1.1%              | 2.1%         | 2.9%         | 3.5%              | 3.4%            | 3.1%  | 0.3%   | 1.4%         | 2.7%                |
| Employment(Household)            | 0.2%             | 2.1%         | 0.1%   | 1.2%         | 2.4%              | 1.3%         | 2.4%         | 2.1%              | 2.4%            | 3.0%  | 0.9%   | 1.1%         | 2.1%                |
| Unemployment Rate(%)             | 6.1%             | 5.9%         | 5.6%   | 5.6%         | 5.5%              | 5.4%         | 5.3%         | 5.0%              | 4.9%            | 4.7%  | 6.0%   | 5.5%         | 5.0%                |
| Avg Hourly Earnings              | 2.8%             | 1.0%         | 1.9%   | 2.8%         | 3.1%              | 3.1%         | 2.5%         | 3.1%              | 2.9%            | 2.7%  | 2.7%   | 2.2%         | 2.4%                |
| Avg Workweek(Hours)              | 33.6             | 33.7         | 33.8   | 33.7         | 33.8 adjusted for | 33.9         | 34.0         | 33.9              | 33.9            | 33.9  | 33.7   | 33.8         | 33.9                |
| Total Wages                      | 4.4%             | 4.8%         | 3.9%   | 5.0%         | 4.5%              | 5.7%         | 7.4%         | 7.2%              | 7.5%            | 7.9%  | 2.6%   | 4.5%         | 6.6%                |
| Personal Income                  | 4.6%             | 5.3%         | 5.0%   | 6.0%         | 3.6%              | 7.4%         | 6.7%         | 5.9%              | 6.1%            | 5.5%  | 3.2%   | 5.2%         | 6.1%                |
| Disposable Income                | 9.9%             | 2.6%         | 5.8%   | 5.6%         | 3.4%              | 7.4%         | 7.0%         | 5.9%              | 6.1%            | 5.5%  | 4.2%   | 5.4%         | 6.1%                |
| Real DPI (2000\$)                | 8.1%             | 1.4%         | 2.4%   | 2.4%         | 1.8%              | 5.2%         | 4.8%         | 4.0%              | 3.5%            | 3.2%  | 2.3%   | 3.1%         | 3.9%                |
| Nominal Spending                 | 6.7%             | 4.8%         | 7.5%   | 4.7%         | 5.5%              | 6.7%         | 5.7%         | 5.7%              | 6.6%            | 6.5%  | 5.2%   | 5.9%         | 6.0%                |
| Durables                         | 11.4%            | -0.7%        | 2.2%   | -0.3%        | 9.1%              | 5.9%         | 2.3%         | 4.3%              | 6.5%            | 8.5%  | 3.8%   | 4.1%         | 4.9%                |
| Nondurables                      | 10.7%            | 5.7%         | 12.4%  | 6.7%         | 5.0%              | 6.3%         | 5.0%         | 5.0%              | 6.3%            | 5.7%  | 5.8%   | 7.7%         | 5.6%                |
| Services                         | 4.0%             | 5.6%         | 6.4%   | 4.8%         | 5.1%              | 7.1%         | 6.7%         | 6.3%              | 6.7%            | 6.6%  | 5.3%   | 5.4%         | 6.4%                |
| Real Spending (2000\$)           | 5.0%             | 3.6%         | 4.1%   | 1.6%         | 3.8%              | 4.6%         | 3.5%         | 3.8%              | 4.0%            | 4.2%  | 3.3%   | 3.6%         | 3.8%                |
| Durable Goods                    | 16.5%            | 3.9%         | 2.2%   | -0.3%        | 12.0%             | 5.9%         | 2.7%         | 4.7%              | 6.0%            | 8.1%  | 7.4%   | 6.2%         | 5.4%                |
| Nondurable Goods                 | 6.9%             | 5.1%         | 6.7%   | 0.1%         | 3.0%              | 4.4%         | 4.0%         | 3.7%              | 3.8%            | 4.3%  | 3.7%   | 4.2%         | 3.7%                |
| Services                         | 1.9%             | 2.8%         | 3.3%   | 2.7%         | 2.1%              | 4.5%         | 3.5%         | 3.6%              | 3.8%            | 3.5%  | 2.2%   | 2.7%         | 3.5%                |
| Consumer Inflation               | 1.6%             | 1.2%         | 3.3%   | 3.1%         | 1.6%              | 2.1%         | 2.1%         | 1.9%              | 2.4%            | 2.2%  | 1.9%   | 2.2%         | 2.1%                |
| Durables Inflation               | -4.3%            | -4.4%        | -0.0%  | -0.0%        | -2.6%             | -0.0%        | -0.4%        | -0.4%             | 0.5%            | 0.4%  | -3.4%  | -1.9%        | -0.4%               |
| Nondurables Inflation            | 3.5%             | 0.5%         | 5.3%   | 6.6%         | 1.9%              | 1.9%         | 0.9%         | 1.3%              | 2.4%            | 1.3%  | 2.0%   | 3.3%         | 1.8%                |
| Services Inflation               | 2.0%             | 2.7%         | 3.0%   | 2.1%         | 2.9%              | 2.6%         | I            | 2.6%              | 2.4%            | 3.0%  | 3.0%   | 2.6%         | 2.8%                |
| Core PCE Inflation               | 0.9%             | 1.4%         | 2.1%   | 1.7%         | 1.3%              | 2.0%         | 3.1%<br>2.4% | 2.0%              | 2.5%            | 2.3%  | 1.3%   | 1.6%         | 2.0%<br><b>2.1%</b> |
|                                  | 0.576            |              |        |              |                   |              |              |                   |                 |       |        |              |                     |
| Saving Rate (%DPI)               | 1.9%             | 1.3%         | 1.0%   | 1.2%         | 0.8%              | 0.9%         | 1.3%         | 1.3%              | 1.2%            | 1.0%  | 1.4%   | 1.0%         | 1.2%                |
| Borrowing(Net Bil\$)             |                  |              |        |              |                   |              |              |                   |                 |       |        |              |                     |
| Mortgage                         | \$806            | \$607        | \$742  | \$819        | \$840             | \$816        | \$780        | \$600             | \$660           | \$696 | \$756  | \$804        | \$684               |
| Nonmortgage                      | \$103            | \$44         | \$125  | \$44         | \$53              | \$138        | \$116        | \$135             | \$138           | \$136 | \$82   | \$90         | \$131               |
| Total                            | \$909            | \$651        | \$867  | \$863        | \$893             | \$954        | \$896        | \$735             | \$798           | \$832 | \$838  | \$894        | \$815               |
| Debt Payments (%DPI)             |                  |              |        |              |                   |              |              |                   |                 |       |        |              |                     |
| Mortgage                         | 6.4%             | 6.5%         | 6.5%   | 6.6%         | 6.7%              | 6.7%         | 6.7%         | 6.7%              | 6.7%            | 6.6%  | 6.5%   | 6.6%         | 6.7%                |
| Nonmortgage                      | 7.3%             | 7.3%         | 7.4%   | 7.3%         | 7.3%              | 7.0%         | 7.0%         | 6.9%              | 6.8%            | 6.8%  | 7.4%   | 7.2%         | 6.9%                |
| Total                            | 13.7%            | 13.8%        | 13.9%  | 13.9%        | 14.0%             | 13.8%        | 13.7%        | 13.6%             | 13.5%           | 13.4% | 13.9%  | 13.9%        | 13.6%               |
| Vehicles(Millions)               |                  |              |        |              |                   |              |              |                   |                 |       |        |              |                     |
| Total                            | 17.2             | 16.8         | 16.5   | 16.5         | 17.1              | 17.1         | 17.2         | 17.3              | 17.2            | 17.5  | 16.6   | 16.8         | 17.3                |
| Total Autos                      | 7.7              | 7.5          | 7.4    | 7.5          | 7.3               | 7.7          | 7.9          | 7.9               | 7.7             | 8.0   | 7.6    | 7.5          | 7.9                 |
| Total Light Trucks               | 9.5              | 9.3          | 9.1    | 9.1          | 9.7               | 9.4          | 9.3          | 9.4               | 9.5             | 9.5   | 9.0    | 9.3          | 9.4                 |
| Housing (000)                    |                  |              |        |              |                   |              |              |                   |                 |       |        |              |                     |
| Starts                           | 1883             | 2035         | 1943   | 1920         | 1994              | 1950         | 1900         | 1850              | 1875            | 1900  | 1853   | 1952         | 1881                |
| Sales(New & Existing)            | 7577             | 7412         | 7400   | 7982         | 7763              | 7600         | 7400         | 7288              | 6990            | 7300  | 7187   | 7686         | 7245                |
| GDP                              |                  |              |        |              |                   |              |              |                   |                 |       |        |              |                     |
| Nominal                          | 8.8%             | 5.7%         | 7.4%   | 6.6%         | 5.8%              | 7.5%         | 6.7%         | 6.2%              | 7.0%            | 6.8%  | 4.9%   | 6.8%         | 6.7%                |
| Real (2000\$)                    | 7.4%             | 4.2%         | 4.5%   | 3.3%         | 3.1%              | 5.0%         | 4.1%         | 3.2%              | 4.2%            | 3.8%  | 3.0%   | 4.4%         | 3.9%                |
| Inflation                        | 1.3%             | 1.4%         | 2.7%   | 3.2%         | 2.6%              | 2.4%         | 2.5%         | 2.8%              | 2.6%            | 2.9%  | 1.8%   | 2.3%         | 2.7%                |
| Interest Rates                   |                  |              |        |              |                   |              |              |                   |                 |       |        |              |                     |
| End of period (%)                |                  |              |        |              |                   |              |              |                   |                 |       |        |              |                     |
| . , ,                            | 1 00/            | 0.9%         | 1.0%   | 1.3%         | 1.8%              | 2.3%         | 2.8%         | 3.3%              | 3.5%            | 3.8%  | 0.9%   | 2.3%         | 3.8%                |
| 3 Mth Treasury<br>10 Yr Treasury | 1.0%<br>4.3%     | 0.9%<br>4.2% | 4.0%   | 1.3%<br>4.7% | 4.3%              | 2.3%<br>4.8% | 2.8%<br>5.5% | 5.2%              | 5.3%            | 5.5%  | 4.2%   | 2.3%<br>4.8% | 3.8%<br>5.5%        |
| % chg vs yr ago                  |                  |              |        |              |                   |              |              |                   |                 |       |        |              |                     |
| Household Net Worth              | 9.4%             | 12.6%        | 14.4%  | 11.1%        |                   | 10.0%        |              |                   | -               | 8.0%  | 12.6%  | 10.0%        | 8.0%                |
| Net Worth + DPI                  | 8.7%             | 11.4%        | 13.0%  | 10.3%        |                   | 9.3%         |              |                   |                 | 7.7%  | 11.4%  | 9.3%         | 7.7%                |
| THOU WOIGHT DET                  | 0.7%             | 11.470       | 13.070 | 10.3%        |                   | 3.370        |              |                   | -               | 1.170 | 11.470 | 3.370        | 1.170               |
|                                  |                  |              |        |              |                   |              |              |                   |                 |       |        |              |                     |