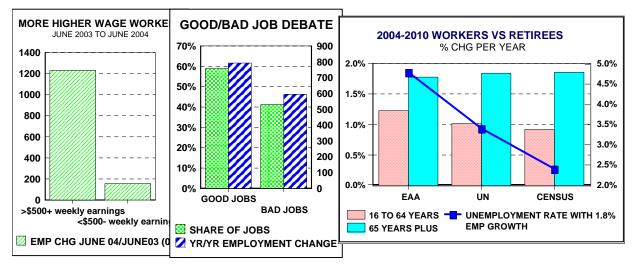

# GOOD YEAR OVER YEAR JOB GAINS IN BOTH LOWER AND UPPER EARNING OCCUPATIONS.

# MORE 'GOOD JOBS' , NOT 'BAD JOBS' OVER THE PAST YEAR.

THE UNEMPLOYMENT RATE IS MORE LIKELY TO DECLINE THAN RISE AS THE BABY BOOM POPULATION STARTS TO RETIRE.

SPENDING GETS A CONSTANT PLUS BECAUSE THE BIGGEST SPENDERS ARE EMPLOYED. LUXURY GETS A BOOST FROM BIG AND EMPLOYED 35-54 YEAR GROUP.

PRODUCTIVITY? OUTSOURCING? OR MAYBE JUST UNCERTAINTY? REAL GDP WELL AHEAD OF RECOVERY JOB GAINS.

RECENT FRB BANK ARMS SURVEY FINDS MOST LOANS HELD AND RECENT LENDING MORE IN HYBRID ARMS THAT WILL NOT REPRICE FOR 3 YEARS +.