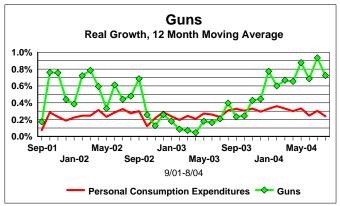

### THE BEST OF MOMENTUM

The ultimate in Homeland security? Sales of ammo confirm robust gun trade.

Units remain strong though prices weaken. This should be OK for an efficient producer.

Looking for an area almost guaranteed to beat year ago figures?