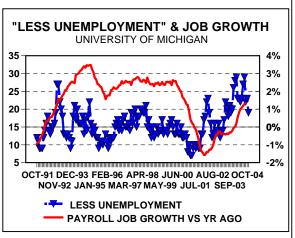

# THE CONSUMER SAYS THAT JOB GROWTH IS

BETTER THAN THE DATA SAYS.

MANUFACTURING AND TRAVEL **RECOVERING!** 