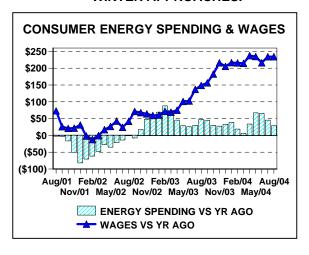

**POSITIVE - HOUSING EQUITY IS HIGH.** 

POSITIVE - A GOOD HOLIDAY FOR RETAILERS.

NEGATIVE - BUSINESS SENTIMENT GOOD, BUT NO BETTER

NEGATIVE - HIGHER ENERGY PRICES AS WINTER APPROACHES.

NEGATIVE - NO ONE WANTS ANY INVENTORIES.

## HOUSING IS CREATING UNMEASURED WEALTH GAINS.

2Q NET WORTH AND DPI DATA STILL FAVORABLE FOR SPENDING GAINS.

THE ENERGY SHARE HAS DECLINED IN REAL TERMS, BUT HIGHER PRICES CAN 'CROWD OUT' DISCRETIONARY SPENDING, IN THE ABSENCE OF FUNDAMENTAL WEAKNESS UNLIKELY TO GET A RECESSION FROM THIS.

#### TIME TO BUY?

**DISCRETIONARY RETAIL UP EVEN WITH** HIGH GASOLINE PRICES, BUT RISK TO 2Q 2005 IF WE HAVE A COLD WINTER. BUT ONLY 9% OF HOUSEHOLDS USE FUEL OIL.