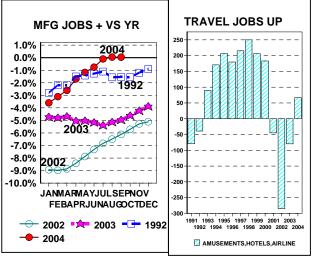

BUYING INDICES RISE POSITIVE - THE CONSUMER DEBT BURDEN EVEN AS SENTIMENT DECLINES. IS LOWER.





**POSITIVE - HOUSING EQUITY IS HIGH.** 



POSITIVE - A GOOD HOLIDAY FOR RETAILERS.



NEGATIVE - BUSINESS SENTIMENT GOOD, BUT NO BETTER



NEGATIVE - HIGHER ENERGY PRICES AS WINTER APPROACHES.



NEGATIVE - NO ONE WANTS ANY INVENTORIES.



NEGATIVE - EXTRA CONSUMER DOLLARS FROM LOWER TAXES AND REFI HAVE FADED.



NEGATIVE - HURRICANE STOP & GO AT RETAIL CREATES UNCERTAINTY.



NEGATIVE - VARIABLE DEBT PAYMENTS WILL CLIMB WITH 'MEASURED' RISE IN INTEREST RATES



PAYROLL EMPLOYMENT WILL GET AN UPWARD LEVEL ADJUSTMENT OF 236,000 FOR MARCH 2004. JUST LIKE 1992 UPWARD REVISIONS.





# THE CONSUMER SAYS THAT JOB GROWTH IS

BETTER THAN THE DATA SAYS.



MANUFACTURING AND TRAVEL **RECOVERING!** 



### BLS SAYS NO IMPACT FROM HURRICANES. **BUT THE COMPOSITION OF WEAKNESS SAYS** OTHERWISE.

**WEAKER 3Q WILL EVENTUALLY WILL BE REVISED OR REBOUND TO IMPROVING** TREND AGAIN.





# MOST FUNDAMENTAL TRENDS LOOKING BETTER AFTER THE 'SOFT SPOT".



# GOOD YEAR OVER YEAR JOB GAINS IN BOTH LOWER AND UPPER EARNING OCCUPATIONS.



# MORE 'GOOD JOBS' , NOT 'BAD JOBS' OVER THE PAST YEAR.

THE UNEMPLOYMENT RATE IS MORE LIKELY TO DECLINE THAN RISE AS THE BABY BOOM POPULATION STARTS TO RETIRE.



SPENDING GETS A CONSTANT PLUS BECAUSE THE BIGGEST SPENDERS ARE EMPLOYED. LUXURY GETS A BOOST FROM BIG AND EMPLOYED 35-54 YEAR GROUP.



PRODUCTIVITY? OUTSOURCING? OR MAYBE JUST UNCERTAINTY? REAL GDP WELL AHEAD OF RECOVERY JOB GAINS.



RECENT FRB BANK ARMS SURVEY FINDS MOST LOANS HELD AND RECENT LENDING M