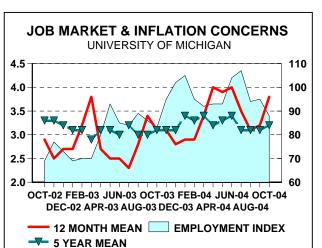

# THE CONSUMER SAYS THAT JOB GROWTH IS

BETTER THAN THE DATA SAYS.

MANUFACTURING AND TRAVEL **RECOVERING!** 

### BLS SAYS NO IMPACT FROM HURRICANES. **BUT THE COMPOSITION OF WEAKNESS SAYS** OTHERWISE.

**WEAKER 3Q WILL EVENTUALLY WILL BE REVISED OR REBOUND TO IMPROVING** TREND AGAIN.

# MOST FUNDAMENTAL TRENDS LOOKING BETTER AFTER THE 'SOFT SPOT".