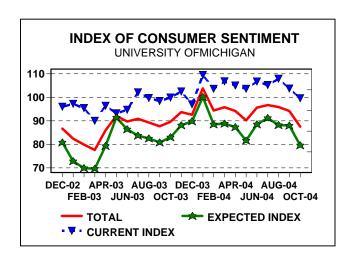

# NEGATIVE 'NEWS' RESULTS IN EARLY OCTOBER SENTIMENT DECLINE, MAINLY IN FUTURE EXPECTATIONS.