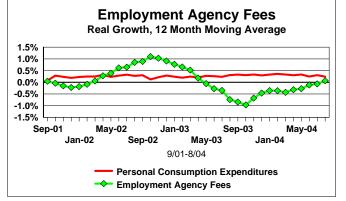

| OR a monthly loan advance for                       | \$844                         | \$396                 |  |  |  |  |  |  |
| 4.                                                                     | OR any combination of lump sum at closing, creditli | ne account,and month          | ly advance            |  |  |  |  |  |  |
|                                                                        | HECM - Home Equity Conversion Mortgage              | HomeKeeper from<br>Fannie Mae | Amounts rise with age |  |  |  |  |  |  |





### THE BEST OF MOMENTUM

The ultimate in Homeland security? Sales of ammo confirm robust gun trade.



Units remain strong though prices weaken. This should be OK for an efficient producer.



Looking for an area almost guaranteed to beat year ago figures?





Cellular stable at high level as prices firm; local almost back to zero growth.



It's almost as if these have replaced electronics as the gadgets du jour.



#### THE WORST OF MOMENTUM

Cable TV Real Growth, 12 Month Moving Average 0.6% 0.5% 0.4% 0.3% 0.2% 0.1% 0.0% -0.1% Sep-01 May-02 Sep-03 May-04 Jan-02 May-03 Jan-04 9/01-8/04 Personal Consumption Expenditures - Cable TV

Cleaning and household paper demand brought low by higher prices.



A year over year problem, with slower growth comparing with acceleration last year.



Not all energy costs are up. A cool summer kills electricity consumption.



Dollars are growing more rapidly than total spending, a negative, but have been restrained by negative units.



It's entirely possible August & September were weak, but hurricanes ha