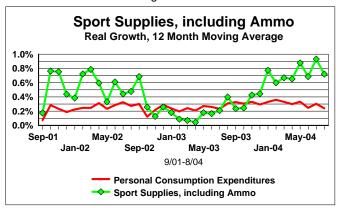

### THE BEST OF MOMENTUM

The ultimate in Homeland security? Sales of ammo confirm robust gun trade.

Units remain strong though prices weaken. This should be OK for an efficient producer.

Looking for an area almost guaranteed to beat year ago figures?