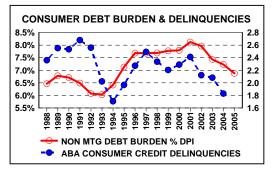

POSITIVE - YEAR TO DATE THERE ARE 3 MILLION MORE EMPLOYED, THE LARGEST JAN TO SEPT INCREASE SINCE 2000.

POSITIVE - UNEMPLOYED DOWN 10% VERSUS YR. AGO AND POOL OF EXCESS LABOR DOWN BY 1 MILLION+.

POSITIVE - CONSUMER BUYING INDICES RISE POSITIVE - THE CONSUMER DEBT BURDEN EVEN AS SENTIMENT DECLINES. IS LOWER.

VARIABLE RATE HOME EQUITY DEBT PAYMENTS WILL RISE WITH RATES AND MORE USE OF THIS TYPE OF DEBT. THE HOMEOWNERS DEBT BURDEN WILL RISE BUT THE NON MORTGAGE DEBT BURDEN WILL CONTINUE TO DECLINE.