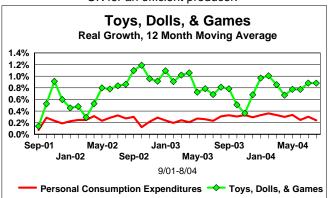

Cellular stable at high level as prices firm; local almost back to zero growth.

It's almost as if these have replaced electronics as the gadgets du jour.