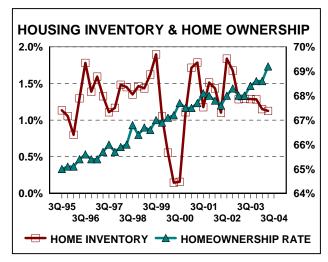

**POSITIVE - HOUSING EQUITY IS HIGH.** 

POSITIVE - A GOOD HOLIDAY FOR RETAILERS.

NEGATIVE - BUSINESS SENTIMENT GOOD, BUT NO BETTER

NEGATIVE - HIGHER ENERGY PRICES AS WINTER APPROACHES.

NEGATIVE - NO ONE WANTS ANY INVENTORIES.

### LOW CLEARANCE INVENTORIES RESULT