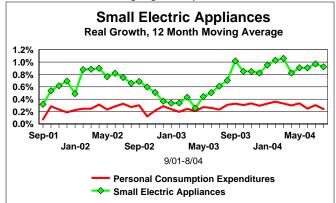

### THE BEST OF MOMENTUM

The ultimate in Homeland security? Sales of ammo confirm robust gun trade.

Units remain strong though prices weaken. This should be OK for an efficient producer.

Looking for an area almost guaranteed to beat year ago figures?