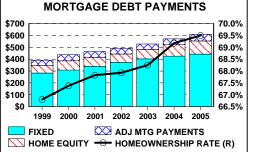

VARIABLE RATE HOME EQUITY DEBT PAYMENTS WILL RISE WITH RATES AND MORE USE OF THIS TYPE OF DEBT. THE HOMEOWNERS DEBT BURDEN WILL RISE BUT THE NON MORTGAGE DEBT BURDEN WILL CONTINUE TO DECLINE.