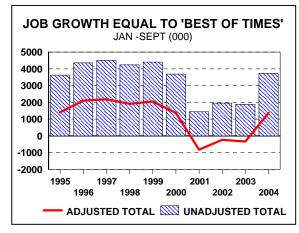

POSITIVE - YEAR TO DATE THERE ARE 3 MILLION MORE EMPLOYED, THE LARGEST JAN TO SEPT INCREASE SINCE 2000.

POSITIVE - UNEMPLOYED DOWN 10% VERSUS YR. AGO AND POOL OF EXCESS LABOR DOWN BY 1 MILLION+.

POSITIVE - CONSUMER BUYING INDICES RISE POSITIVE - THE CONSUMER DEBT BURDEN EVEN AS SENTIMENT DECLINES. IS LOWER.

# THE CONSUMER SAYS THAT JOB GROWTH IS

BETTER THAN THE DATA SAYS.

MANUFACTURING AND TRAVEL **RECOVERING!** 