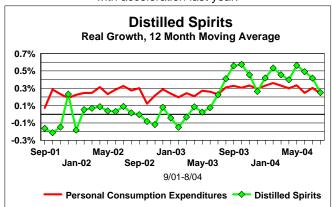

Dollars are growing more rapidly than total spending, a negative, but have been restrained by negative units.

It's entirely possible August & September were weak, but hurricanes have likely built some pent-up demand.