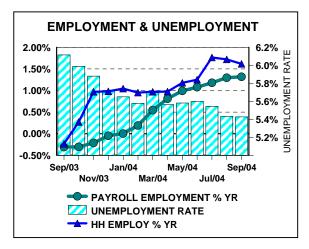

# THE CONSUMER SAYS THAT JOB GROWTH IS

BETTER THAN THE DATA SAYS.

MANUFACTURING AND TRAVEL **RECOVERING!** 

### BLS SAYS NO IMPACT FROM HURRICANES. **BUT THE COMPOSITION OF WEAKNESS SAYS** OTHERWISE.

**WEAKER 3Q WILL EVENTUALLY WILL BE REVISED OR REBOUND TO IMPROVING** TREND AGAIN.

# MOST FUNDAMENTAL TRENDS LOOKING BETTER AFTER THE 'SOFT SPOT".