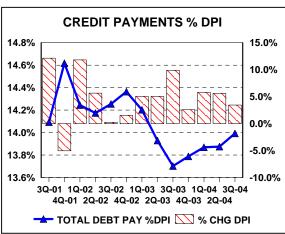

POSITIVE - YEAR TO DATE THERE ARE 3 MILLION MORE EMPLOYED, THE LARGEST JAN TO SEPT INCREASE SINCE 2000.

POSITIVE - UNEMPLOYED DOWN 10% VERSUS YR. AGO AND POOL OF EXCESS LABOR DOWN BY 1 MILLION+.

POSITIVE - CONSUMER BUYING INDICES RISE POSITIVE - THE CONSUMER DEBT BURDEN EVEN AS SENTIMENT DECLINES. IS LOWER.

VARIABLE RATE HOME EQUITY DEBT PAYMENTS WILL RISE WITH RATES AND MORE USE OF THIS TYPE OF DEBT. THE HOMEOWNERS DEBT BURDEN WILL RISE BUT THE NON MORTGAGE DEBT BURDEN WILL CONTINUE TO DECLINE.