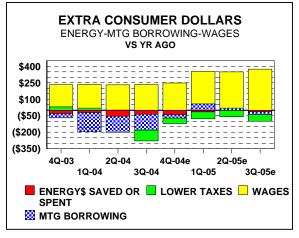

NEGATIVE - EXTRA CONSUMER DOLLARS FROM LOWER TAXES AND REFI HAVE FADED.

NEGATIVE - HURRICANE STOP & GO AT RETAIL CREATES UNCERTAINTY.

NEGATIVE - VARIABLE DEBT PAYMENTS WILL CLIMB WITH 'MEASURED' RISE IN INTEREST RATES