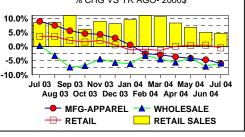

NET WORTH AND DPI DATA STILL FAVORABLE FOR SPENDING GAINS.

THE ENERGY SHARE HAS DECLINED IN REAL TERMS, BUT HIGHER PRICES CAN 'CROWD OUT' DISCRETIONARY SPENDING, IN THE ABSENCE OF FUNDAMENTAL WEAKNESS UNLIKELY TO GET A RECESSION FROM THIS.





NET WORTH AND HOME EQUITY RISING RAPIDLY KEEPING LUXURY SECTOR STRONG.



LOWER INCOME CONSUMERS WILL FARE BETTER WITH STABLE TO LOWER ENERGY PRICES AND CONTINUED WAGE ACCELERATION.



### **GOOD SEPTEMBER RETAIL SALES EVEN** WITH HURRICANES!





#### TIME TO BUY?



**DISCRETIONARY RETAIL UP EVEN WITH** HIGH GASOLINE PRICES, BUT RISK TO 2Q 2005 IF WE HAVE A COLD WINTER. BUT ONLY 9% OF HOUSEHOLDS USE FUEL OIL.



### VEHICLE CPI DOWN, BUT AVERAGE VEHICLE EXPENDITURE UP. CONSUMER 'CHOOSES' TO SPEND MORE?



### LOW CLEARANCE INVENTORIES RESULT







# NEGATIVE 'NEWS' RESULTS IN EARLY OCTOBER SENTIMENT DECLINE, MAINLY IN FUTURE EXPECTATIONS.





# CONSTANTLY HIGHER COSTS, BUT LOWER INFLATION AGAIN?



MORE AND MORE HEDONICS, NOT LOWER PRICES.



# OUR CPI SEES TREND TO UNDERSTATING CPI AGAIN.



A BUBBLE YET. INVENTORIES STAY LOW AS SALES STAY HIGH. CONSUMER SAYS 'GOOD INVESTMENT'.



# CONSUMER INCOME HAS BEEN UNDERSTATED BY NOT COUNTING REALIZED CAPITAL GAINS AND PENSION PAYMENTS.

### SO SAVING AND WEALTH HAVE BEEN BETTER THAN MANY THOUGHT.











AN OLDER CONSUMER WILL NEED WEALTH. REVERSE MORTGAGES COULD RAISE SPENDING POWER FOR THE BABY BOOM POPULATION AND RAISE LONG TERM SPENDING POTENTIAL.

|                                                                        | REVERSE MORTGAG                                     | E