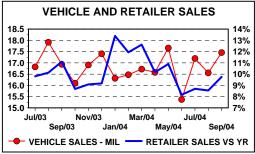

### **GOOD SEPTEMBER RETAIL SALES EVEN** WITH HURRICANES!

### VEHICLE CPI DOWN, BUT AVERAGE VEHICLE EXPENDITURE UP. CONSUMER 'CHOOSES' TO SPEND MORE?

### LOW CLEARANCE INVENTORIES RESULT