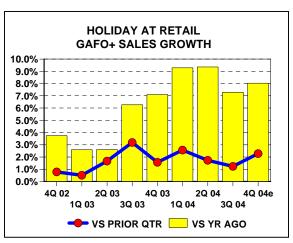

**POSITIVE - HOUSING EQUITY IS HIGH.** 

POSITIVE - A GOOD HOLIDAY FOR RETAILERS.

NEGATIVE - BUSINESS SENTIMENT GOOD, BUT NO BETTER

NEGATIVE - HIGHER ENERGY PRICES AS WINTER APPROACHES.

NEGATIVE - NO ONE WANTS ANY INVENTORIES.

### **GOOD SEPTEMBER RETAIL SALES EVEN** WITH HURRICANES!

#### TIME TO BUY?

**DISCRETIONARY RETAIL UP EVEN WITH** HIGH GASOLINE PRICES, BUT RISK TO 2Q 2005 IF WE HAVE A COLD WINTER. BUT ONLY 9% OF HOUSEHOLDS USE FUEL OIL.