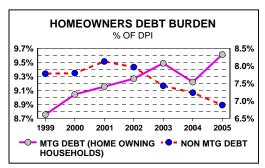

VARIABLE RATE HOME EQUITY DEBT PAYMENTS WILL RISE WITH RATES AND MORE USE OF THIS TYPE OF DEBT. THE HOMEOWNERS DEBT BURDEN WILL RISE BUT THE NON MORTGAGE DEBT BURDEN WILL CONTINUE TO DECLINE.