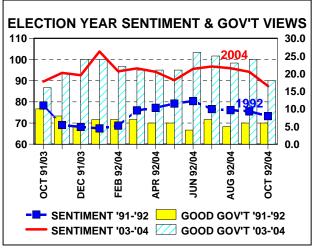

# NEGATIVE 'NEWS' RESULTS IN EARLY OCTOBER SENTIMENT DECLINE, MAINLY IN FUTURE EXPECTATIONS.