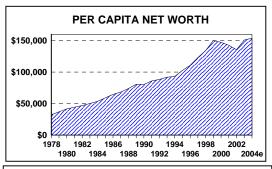

### **OLDER CONSUMER MORE WEALTH DRIVEN.**

## HOUSING IS CREATING UNMEASURED WEALTH GAINS.

2Q NET WORTH AND DPI DATA STILL FAVORABLE FOR SPENDING GAINS.

THE ENERGY SHARE HAS DECLINED IN REAL TERMS, BUT HIGHER PRICES CAN 'CROWD OUT' DISCRETIONARY SPENDING, IN THE ABSENCE OF FUNDAMENTAL WEAKNESS UNLIKELY TO GET A RECESSION FROM THIS.

NET WORTH AND HOME EQUITY RISING RAPIDLY KEEPING LUXURY SECTOR STRONG.

LOWER INCOME CONSUMERS WILL FARE BETTER WITH STABLE TO LOWER ENERGY PRICES AND CONTINUED WAGE ACCELERATION.

### SO SAVING AND WEALTH HAVE BEEN BETTER THAN MANY THOUGHT.

AN OLDER CONSUMER WILL NEED WEALTH. REVERSE MORTGAGES COULD RAISE SPENDING POWER FOR THE BABY BOOM POPULATION AND RAISE LONG TERM SPENDING POTENTIAL.