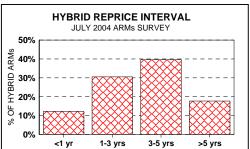

PRODUCTIVITY? OUTSOURCING? OR MAYBE JUST UNCERTAINTY? REAL GDP WELL AHEAD OF RECOVERY JOB GAINS.

RECENT FRB BANK ARMS SURVEY FINDS MOST LOANS HELD AND RECENT LENDING MORE IN HYBRID ARMS THAT WILL NOT REPRICE FOR 3 YEARS +.