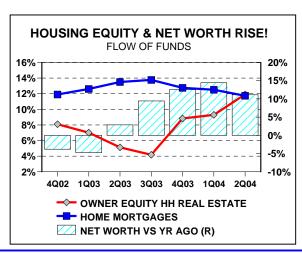

**POSITIVE - HOUSING EQUITY IS HIGH.** 

POSITIVE - A GOOD HOLIDAY FOR RETAILERS.

NEGATIVE - BUSINESS SENTIMENT GOOD, BUT NO BETTER

NEGATIVE - HIGHER ENERGY PRICES AS WINTER APPROACHES.

NEGATIVE - NO ONE WANTS ANY INVENTORIES.

## HOUSING IS CREATING UNMEASURED WEALTH GAINS.

2Q NET WORTH AND DPI DATA STILL FAVORABLE FOR SPENDING GAINS.

THE ENERGY SHARE HAS DECLINED IN REAL TERMS, BUT HIGHER PRICES CAN 'CROWD OUT' DISCRETIONARY SPENDING, IN THE ABSENCE OF FUNDAMENTAL WEAKNESS UNLIKELY TO GET A RECESSION FROM THIS.

NET WORTH AND HOME EQUITY RISING RAPIDLY KEEPING LUXURY SECTOR STRONG.

LOWER INCOME CONSUMERS WILL FARE BETTER WITH STABLE TO LOWER ENERGY PRICES AND CONTINUED WAGE ACCELERATION.