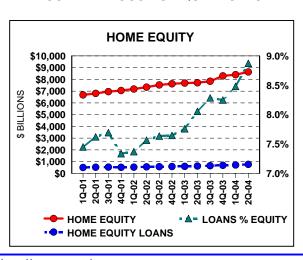

**POSITIVE - HOUSING EQUITY IS HIGH.** 

POSITIVE - A GOOD HOLIDAY FOR RETAILERS.

NEGATIVE - BUSINESS SENTIMENT GOOD, BUT NO BETTER

NEGATIVE - HIGHER ENERGY PRICES AS WINTER APPROACHES.

NEGATIVE - NO ONE WANTS ANY INVENTORIES.

VARIABLE RATE HOME EQUITY DEBT PAYMENTS WILL RISE WITH RATES AND MORE USE OF THIS TYPE OF DEBT. THE HOMEOWNERS DEBT BURDEN WILL RISE BUT THE NON MORTGAGE DEBT BURDEN WILL CONTINUE TO DECLINE.

## HOUSING IS CREATING UNMEASURED WEALTH GAINS.

2Q NET WORTH AND DPI DATA STILL FAVORABLE FOR SPENDING GAINS.

THE ENERGY SHARE HAS DECLINED IN REAL TERMS, BUT HIGHER PRICES CAN 'CROWD OUT' DISCRETIONARY SPENDING, IN THE ABSENCE OF FUNDAMENTAL WEAKNESS UNLIKELY TO GET A RECESSION FROM THIS.

NET WORTH AND HOME EQUITY RISING RAPIDLY KEEPING LUXURY SECTOR STRONG.

LOWER INCOME CONSUMERS WILL FARE BETTER WITH STABLE TO LOWER ENERGY PRICES AND CONTINUED WAGE ACCELERATION.