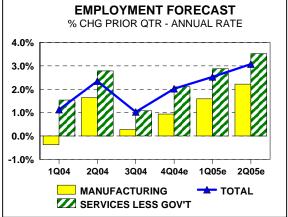

### **FORECAST SUMMARY**

|                                  | FORECAST SUMMARY |              |        |              |                   |              |              |                   |                 |       |        |              |                     |
|----------------------------------|------------------|--------------|--------|--------------|-------------------|--------------|--------------|-------------------|-----------------|-------|--------|--------------|---------------------|
|                                  | 2 <b>00</b> 3    | 4Q           | 1Q     | 20<br>2Q     | <b>04</b><br>3Qe  | 4Qe          | 1Q           | 2 <b>00</b><br>2Q | <b>5e</b><br>3Q | 4Q    | 2003   | 2004e        | 2005e               |
|                                  |                  | 40           | ı Q    | 20           | 300               | 400          | IQ           | 20                | 30              | 40    | 2003   | 20046        | 20036               |
| Employment(Payroll)              | -0.2%            | 0.6%         | 1.1%   | 2.3%         | 1.0%              | 2.0%         | 2.5%         | 3.1%              | 2.9%            | 2.7%  | -0.3%  | 1.0%         | 2.4%                |
| Payroll-Goods                    | -2.9%            | -0.8%        | 0.8%   | 2.8%         | 0.8%              | 1.7%         | 1.6%         | 2.7%              | 2.8%            | 2.4%  | -3.2%  | 0.2%         | 2.0%                |
| Manufacturing                    | -5.7%            | -1.9%        | -0.4%  | 1.6%         | 0.3%              | 0.9%         | 1.6%         | 2.2%              | 2.4%            | 1.9%  | -4.7%  | -1.1%        | 1.5%                |
| Payroll-Services                 | 0.3%             | 0.8%         | 1.2%   | 2.3%         | 1.1%              | 2.1%         | 2.7%         | 3.2%              | 3.0%            | 2.8%  | 0.3%   | 1.2%         | 2.5%                |
| Services less Govt               | 0.4%             | 1.1%         | 1.5%   | 2.8%         | 1.1%              | 2.1%         | 2.9%         | 3.5%              | 3.4%            | 3.1%  | 0.3%   | 1.4%         | 2.7%                |
| Employment(Household)            | 0.2%             | 2.1%         | 0.1%   | 1.2%         | 2.4%              | 1.3%         | 2.4%         | 2.1%              | 2.4%            | 3.0%  | 0.9%   | 1.1%         | 2.1%                |
| Unemployment Rate(%)             | 6.1%             | 5.9%         | 5.6%   | 5.6%         | 5.5%              | 5.4%         | 5.3%         | 5.0%              | 4.9%            | 4.7%  | 6.0%   | 5.5%         | 5.0%                |
| Avg Hourly Earnings              | 2.8%             | 1.0%         | 1.9%   | 2.8%         | 3.1%              | 3.1%         | 2.5%         | 3.1%              | 2.9%            | 2.7%  | 2.7%   | 2.2%         | 2.4%                |
| Avg Workweek(Hours)              | 33.6             | 33.7         | 33.8   | 33.7         | 33.8 adjusted for | 33.9         | 34.0         | 33.9              | 33.9            | 33.9  | 33.7   | 33.8         | 33.9                |
| Total Wages                      | 4.4%             | 4.8%         | 3.9%   | 5.0%         | 4.5%              | 5.7%         | 7.4%         | 7.2%              | 7.5%            | 7.9%  | 2.6%   | 4.5%         | 6.6%                |
| Personal Income                  | 4.6%             | 5.3%         | 5.0%   | 6.0%         | 3.6%              | 7.4%         | 6.7%         | 5.9%              | 6.1%            | 5.5%  | 3.2%   | 5.2%         | 6.1%                |
| Disposable Income                | 9.9%             | 2.6%         | 5.8%   | 5.6%         | 3.4%              | 7.4%         | 7.0%         | 5.9%              | 6.1%            | 5.5%  | 4.2%   | 5.4%         | 6.1%                |
| Real DPI (2000\$)                | 8.1%             | 1.4%         | 2.4%   | 2.4%         | 1.8%              | 5.2%         | 4.8%         | 4.0%              | 3.5%            | 3.2%  | 2.3%   | 3.1%         | 3.9%                |
| Nominal Spending                 | 6.7%             | 4.8%         | 7.5%   | 4.7%         | 5.5%              | 6.7%         | 5.7%         | 5.7%              | 6.6%            | 6.5%  | 5.2%   | 5.9%         | 6.0%                |
| Durables                         | 11.4%            | -0.7%        | 2.2%   | -0.3%        | 9.1%              | 5.9%         | 2.3%         | 4.3%              | 6.5%            | 8.5%  | 3.8%   | 4.1%         | 4.9%                |
| Nondurables                      | 10.7%            | 5.7%         | 12.4%  | 6.7%         | 5.0%              | 6.3%         | 5.0%         | 5.0%              | 6.3%            | 5.7%  | 5.8%   | 7.7%         | 5.6%                |
| Services                         | 4.0%             | 5.6%         | 6.4%   | 4.8%         | 5.1%              | 7.1%         | 6.7%         | 6.3%              | 6.7%            | 6.6%  | 5.3%   | 5.4%         | 6.4%                |
| Real Spending (2000\$)           | 5.0%             | 3.6%         | 4.1%   | 1.6%         | 3.8%              | 4.6%         | 3.5%         | 3.8%              | 4.0%            | 4.2%  | 3.3%   | 3.6%         | 3.8%                |
| Durable Goods                    | 16.5%            | 3.9%         | 2.2%   | -0.3%        | 12.0%             | 5.9%         | 2.7%         | 4.7%              | 6.0%            | 8.1%  | 7.4%   | 6.2%         | 5.4%                |
| Nondurable Goods                 | 6.9%             | 5.1%         | 6.7%   | 0.1%         | 3.0%              | 4.4%         | 4.0%         | 3.7%              | 3.8%            | 4.3%  | 3.7%   | 4.2%         | 3.7%                |
| Services                         | 1.9%             | 2.8%         | 3.3%   | 2.7%         | 2.1%              | 4.5%         | 3.5%         | 3.6%              | 3.8%            | 3.5%  | 2.2%   | 2.7%         | 3.5%                |
| Consumer Inflation               | 1.6%             | 1.2%         | 3.3%   | 3.1%         | 1.6%              | 2.1%         | 2.1%         | 1.9%              | 2.4%            | 2.2%  | 1.9%   | 2.2%         | 2.1%                |
| Durables Inflation               | -4.3%            | -4.4%        | -0.0%  | -0.0%        | -2.6%             | -0.0%        | -0.4%        | -0.4%             | 0.5%            | 0.4%  | -3.4%  | -1.9%        | -0.4%               |
| Nondurables Inflation            | 3.5%             | 0.5%         | 5.3%   | 6.6%         | 1.9%              | 1.9%         | 0.9%         | 1.3%              | 2.4%            | 1.3%  | 2.0%   | 3.3%         | 1.8%                |
| Services Inflation               | 2.0%             | 2.7%         | 3.0%   | 2.1%         | 2.9%              | 2.6%         | I            | 2.6%              | 2.4%            | 3.0%  | 3.0%   | 2.6%         | 2.8%                |
| Core PCE Inflation               | 0.9%             | 1.4%         | 2.1%   | 1.7%         | 1.3%              | 2.0%         | 3.1%<br>2.4% | 2.0%              | 2.5%            | 2.3%  | 1.3%   | 1.6%         | 2.0%<br><b>2.1%</b> |
|                                  | 0.576            |              |        |              |                   |              |              |                   |                 |       |        |              |                     |
| Saving Rate (%DPI)               | 1.9%             | 1.3%         | 1.0%   | 1.2%         | 0.8%              | 0.9%         | 1.3%         | 1.3%              | 1.2%            | 1.0%  | 1.4%   | 1.0%         | 1.2%                |
| Borrowing(Net Bil\$)             |                  |              |        |              |                   |              |              |                   |                 |       |        |              |                     |
| Mortgage                         | \$806            | \$607        | \$742  | \$819        | \$840             | \$816        | \$780        | \$600             | \$660           | \$696 | \$756  | \$804        | \$684               |
| Nonmortgage                      | \$103            | \$44         | \$125  | \$44         | \$53              | \$138        | \$116        | \$135             | \$138           | \$136 | \$82   | \$90         | \$131               |
| Total                            | \$909            | \$651        | \$867  | \$863        | \$893             | \$954        | \$896        | \$735             | \$798           | \$832 | \$838  | \$894        | \$815               |
| Debt Payments (%DPI)             |                  |              |        |              |                   |              |              |                   |                 |       |        |              |                     |
| Mortgage                         | 6.4%             | 6.5%         | 6.5%   | 6.6%         | 6.7%              | 6.7%         | 6.7%         | 6.7%              | 6.7%            | 6.6%  | 6.5%   | 6.6%         | 6.7%                |
| Nonmortgage                      | 7.3%             | 7.3%         | 7.4%   | 7.3%         | 7.3%              | 7.0%         | 7.0%         | 6.9%              | 6.8%            | 6.8%  | 7.4%   | 7.2%         | 6.9%                |
| Total                            | 13.7%            | 13.8%        | 13.9%  | 13.9%        | 14.0%             | 13.8%        | 13.7%        | 13.6%             | 13.5%           | 13.4% | 13.9%  | 13.9%        | 13.6%               |
| Vehicles(Millions)               |                  |              |        |              |                   |              |              |                   |                 |       |        |              |                     |
| Total                            | 17.2             | 16.8         | 16.5   | 16.5         | 17.1              | 17.1         | 17.2         | 17.3              | 17.2            | 17.5  | 16.6   | 16.8         | 17.3                |
| Total Autos                      | 7.7              | 7.5          | 7.4    | 7.5          | 7.3               | 7.7          | 7.9          | 7.9               | 7.7             | 8.0   | 7.6    | 7.5          | 7.9                 |
| Total Light Trucks               | 9.5              | 9.3          | 9.1    | 9.1          | 9.7               | 9.4          | 9.3          | 9.4               | 9.5             | 9.5   | 9.0    | 9.3          | 9.4                 |
| Housing (000)                    |                  |              |        |              |                   |              |              |                   |                 |       |        |              |                     |
| Starts                           | 1883             | 2035         | 1943   | 1920         | 1994              | 1950         | 1900         | 1850              | 1875            | 1900  | 1853   | 1952         | 1881                |
| Sales(New & Existing)            | 7577             | 7412         | 7400   | 7982         | 7763              | 7600         | 7400         | 7288              | 6990            | 7300  | 7187   | 7686         | 7245                |
| GDP                              |                  |              |        |              |                   |              |              |                   |                 |       |        |              |                     |
| Nominal                          | 8.8%             | 5.7%         | 7.4%   | 6.6%         | 5.8%              | 7.5%         | 6.7%         | 6.2%              | 7.0%            | 6.8%  | 4.9%   | 6.8%         | 6.7%                |
| Real (2000\$)                    | 7.4%             | 4.2%         | 4.5%   | 3.3%         | 3.1%              | 5.0%         | 4.1%         | 3.2%              | 4.2%            | 3.8%  | 3.0%   | 4.4%         | 3.9%                |
| Inflation                        | 1.3%             | 1.4%         | 2.7%   | 3.2%         | 2.6%              | 2.4%         | 2.5%         | 2.8%              | 2.6%            | 2.9%  | 1.8%   | 2.3%         | 2.7%                |
| Interest Rates                   |                  |              |        |              |                   |              |              |                   |                 |       |        |              |                     |
| End of period (%)                |                  |              |        |              |                   |              |              |                   |                 |       |        |              |                     |
| . , ,                            | 1 00/            | 0.9%         | 1.0%   | 1.3%         | 1.8%              | 2.3%         | 2.8%         | 3.3%              | 3.5%            | 3.8%  | 0.9%   | 2.3%         | 3.8%                |
| 3 Mth Treasury<br>10 Yr Treasury | 1.0%<br>4.3%     | 0.9%<br>4.2% | 4.0%   | 1.3%<br>4.7% | 4.3%              | 2.3%<br>4.8% | 2.8%<br>5.5% | 5.2%              | 5.3%            | 5.5%  | 4.2%   | 2.3%<br>4.8% | 3.8%<br>5.5%        |
| % chg vs yr ago                  |                  |              |        |              |                   |              |              |                   |                 |       |        |              |                     |
| Household Net Worth              | 9.4%             | 12.6%        | 14.4%  | 11.1%        |                   | 10.0%        |              |                   | -               | 8.0%  | 12.6%  | 10.0%        | 8.0%                |
| Net Worth + DPI                  | 8.7%             | 11.4%        | 13.0%  | 10.3%        |                   | 9.3%         |              |                   |                 | 7.7%  | 11.4%  | 9.3%         | 7.7%                |
| THOU WOIGHT DET                  | 0.7%             | 11.470       | 13.070 | 10.3%        |                   | 3.370        |              |                   | -               | 1.170 | 11.470 | 3.370        | 1.170               |
|                                  |                  |              |        |              |                   |              |              |                   |                 |       |        |              |                     |

# MOST FUNDAMENTAL TRENDS LOOKING BETTER AFTER THE 'SOFT SPOT".