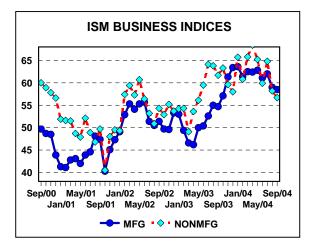

**POSITIVE - HOUSING EQUITY IS HIGH.** 

POSITIVE - A GOOD HOLIDAY FOR RETAILERS.

NEGATIVE - BUSINESS SENTIMENT GOOD, BUT NO BETTER

NEGATIVE - HIGHER ENERGY PRICES AS WINTER APPROACHES.

NEGATIVE - NO ONE WANTS ANY INVENTORIES.

### BLS SAYS NO IMPACT FROM HURRICANES. **BUT THE COMPOSITION OF WEAKNESS SAYS** OTHERWISE.

**WEAKER 3Q WILL EVENTUALLY WILL BE REVISED OR REBOUND TO IMPROVING** TREND AGAIN.

# MOST FUNDAMENTAL TRENDS LOOKING BETTER AFTER THE 'SOFT SPOT".