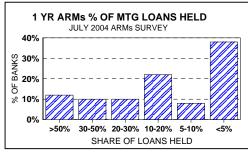

PRODUCTIVITY? OUTSOURCING? OR MAYBE JUST UNCERTAINTY? REAL GDP WELL AHEAD OF RECOVERY JOB GAINS.

RECENT FRB BANK ARMS SURVEY FINDS MOST LOANS HELD AND RECENT LENDING MORE IN HYBRID ARMS THAT WILL NOT REPRICE FOR 3 YEARS +.

VARIABLE RATE HOME EQUITY DEBT PAYMENTS WILL RISE WITH RATES AND MORE USE OF THIS TYPE OF DEBT. THE HOMEOWNERS DEBT BURDEN WILL RISE BUT THE NON MORTGAGE DEBT BURDEN WILL CONTINUE TO DECLINE.