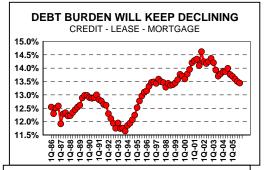

POSITIVE - YEAR TO DATE THERE ARE 3 MILLION MORE EMPLOYED, THE LARGEST JAN TO SEPT INCREASE SINCE 2000.

POSITIVE - UNEMPLOYED DOWN 10% VERSUS YR. AGO AND POOL OF EXCESS LABOR DOWN BY 1 MILLION+.

POSITIVE - CONSUMER BUYING INDICES RISE POSITIVE - THE CONSUMER DEBT BURDEN EVEN AS SENTIMENT DECLINES. IS LOWER.

VARIABLE RATE HOME EQUITY DEBT PAYMENTS WILL RISE WITH RATES AND MORE USE OF THIS TYPE OF DEBT. THE HOMEOWNERS DEBT BURDEN WILL RISE BUT THE NON MORTGAGE DEBT BURDEN WILL CONTINUE TO DECLINE.