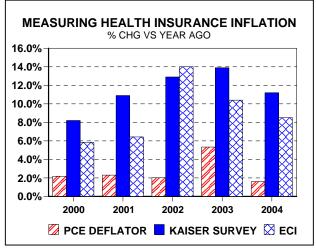

# CONSTANTLY HIGHER COSTS, BUT LOWER INFLATION AGAIN?

MORE AND MORE HEDONICS, NOT LOWER PRICES.