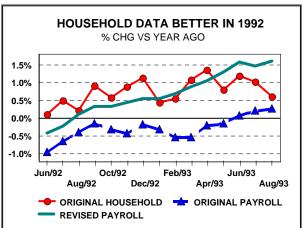

PAYROLL EMPLOYMENT WILL GET AN UPWARD LEVEL ADJUSTMENT OF 236,000 FOR MARCH 2004. JUST LIKE 1992 UPWARD REVISIONS.