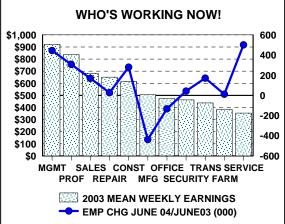

# GOOD YEAR OVER YEAR JOB GAINS IN BOTH LOWER AND UPPER EARNING OCCUPATIONS.

# MORE 'GOOD JOBS' , NOT 'BAD JOBS' OVER THE PAST YEAR.

THE UNEMPLOYMENT RATE IS MORE LIKELY TO DECLINE THAN RISE AS THE BABY BOOM POPULATION STARTS TO RETIRE.

SPENDING GETS A CONSTANT PLUS BECAUSE THE BIGGEST SPENDERS ARE EMPLOYED. LUXURY GETS A BOOST FROM BIG AND EMPLOYED 35-54 YEAR GROUP.