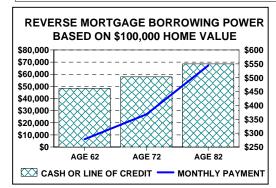

### SO SAVING AND WEALTH HAVE BEEN BETTER THAN MANY THOUGHT.

AN OLDER CONSUMER WILL NEED WEALTH. REVERSE MORTGAGES COULD RAISE SPENDING POWER FOR THE BABY BOOM POPULATION AND RAISE LONG TERM SPENDING POTENTIAL.

|                                                                        | REVERSE MORTGAG                                     | EEXAMPLE                      |                       |  |  |  |  |  |  |
|------------------------------------------------------------------------|-----------------------------------------------------|-------------------------------|-----------------------|--|--|--|--|--|--|
| 62 year old couple based on median home price of \$352,000 IN NY,NJ,CT |                                                     |                               |                       |  |  |  |  |  |  |
| You Could Get HECM HomeKe                                              |                                                     |                               |                       |  |  |  |  |  |  |
| 1.                                                                     | A single lump sum advance of                        | \$145,689                     | \$32,149              |  |  |  |  |  |  |
| 2.                                                                     | OR a creditline account of                          | \$145,689                     | \$32,149              |  |  |  |  |  |  |
|                                                                        | that grows larger each year by                      | 3.46%                         | 0.00%                 |  |  |  |  |  |  |
|                                                                        | so, if unused, available credit in 5 years would be | \$172,730                     | \$32,149              |  |  |  |  |  |  |
|                                                                        | or available credit in 10 years would be            | \$204,791                     | \$32,149              |  |  |  |  |  |  |
| 3.                                                                     | OR a monthly loan advance for                       | \$844                         | \$396                 |  |  |  |  |  |  |
| 4.                                                                     | OR any combination of lump sum at closing, creditli | ne account,and month          | ly advance            |  |  |  |  |  |  |
|                                                                        | HECM - Home Equity Conversion Mortgage              | HomeKeeper from<br>Fannie Mae | Amounts rise with age |  |  |  |  |  |  |