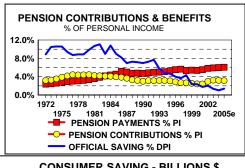

# CONSUMER INCOME HAS BEEN UNDERSTATED BY NOT COUNTING REALIZED CAPITAL GAINS AND PENSION PAYMENTS.

### SO SAVING AND WEALTH HAVE BEEN BETTER THAN MANY THOUGHT.

AN OLDER CONSUMER WILL NEED WEALTH. REVERSE MORTGAGES COULD RAISE SPENDING POWER FOR THE BABY BOOM POPULATION AND RAISE LONG TERM SPENDING POTENTIAL.