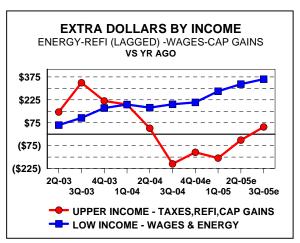

NEGATIVE - EXTRA CONSUMER DOLLARS FROM LOWER TAXES AND REFI HAVE FADED.

NEGATIVE - HURRICANE STOP & GO AT RETAIL CREATES UNCERTAINTY.

NEGATIVE - VARIABLE DEBT PAYMENTS WILL CLIMB WITH 'MEASURED' RISE IN INTEREST RATES

NET WORTH AND HOME EQUITY RISING RAPIDLY KEEPING LUXURY SECTOR STRONG.

LOWER INCOME CONSUMERS WILL FARE BETTER WITH STABLE TO LOWER ENERGY PRICES AND CONTINUED WAGE ACCELERATION.