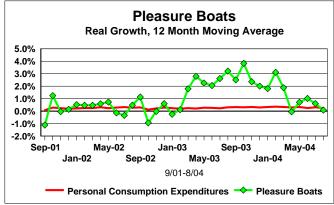

rices firm; local almost back to zero growth.



It's almost as if these have replaced electronics as the gadgets du jour.



#### THE WORST OF MOMENTUM

Cable TV Real Growth, 12 Month Moving Average 0.6% 0.5% 0.4% 0.3% 0.2% 0.1% 0.0% -0.1% Sep-01 May-02 Sep-03 May-04 Jan-02 May-03 Jan-04 9/01-8/04 Personal Consumption Expenditures - Cable TV

Cleaning and household paper demand brought low by higher prices.



A year over year problem, with slower growth comparing with acceleration last year.



Not all energy costs are up. A cool summer kills electricity consumption.



Dollars are growing more rapidly than total spending, a negative, but have been restrained by negative units.



It's entirely possible August & September were weak, but hurricanes have likely built some pent-up demand.



See Momentum Table for complete listing and charts on web at http://www.eaaresearch.com

### **CONSUMER SPENDING MOMENTUM**

| Can these be this strong when new are reg. Used Autos