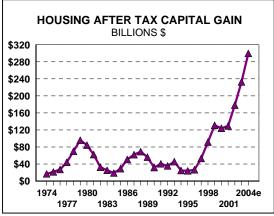

## HOUSING IS CREATING UNMEASURED WEALTH GAINS.

2Q NET WORTH AND DPI DATA STILL FAVORABLE FOR SPENDING GAINS.

THE ENERGY SHARE HAS DECLINED IN REAL TERMS, BUT HIGHER PRICES CAN 'CROWD OUT' DISCRETIONARY SPENDING, IN THE ABSENCE OF FUNDAMENTAL WEAKNESS UNLIKELY TO GET A RECESSION FROM THIS.

# CONSUMER INCOME HAS BEEN UNDERSTATED BY NOT COUNTING REALIZED CAPITAL GAINS AND PENSION PAYMENTS.

### SO SAVING AND WEALTH HAVE BEEN BETTER THAN MANY THOUGHT.

AN OLDER CONSUMER WILL NEED WEALTH. REVERSE MORTGAGES COULD RAISE SPENDING POWER FOR THE BABY BOOM POPULATION AND RAISE LONG TERM SPENDING POTENTIAL.