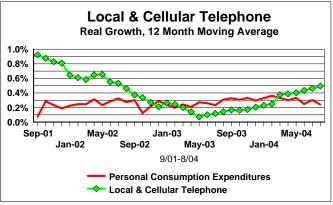

### THE BEST OF MOMENTUM

The ultimate in Homeland security? Sales of ammo confirm robust gun trade.

Units remain strong though prices weaken. This should be OK for an efficient producer.

Looking for an area almost guaranteed to beat year ago figures?

Cellular stable at high level as prices firm; local almost back to zero growth.

It's almost as if these have replaced electronics as the gadgets du jour.