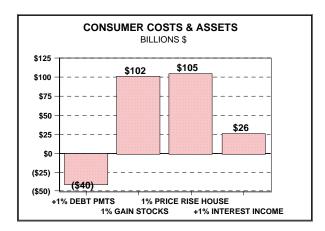

## HOUSING IS CREATING UNMEASURED WEALTH GAINS.

2Q NET WORTH AND DPI DATA STILL FAVORABLE FOR SPENDING GAINS.

THE ENERGY SHARE HAS DECLINED IN REAL TERMS, BUT HIGHER PRICES CAN 'CROWD OUT' DISCRETIONARY SPENDING, IN THE ABSENCE OF FUNDAMENTAL WEAKNESS UNLIKELY TO GET A RECESSION FROM THIS.

# CONSUMER INCOME HAS BEEN UNDERSTATED BY NOT COUNTING REALIZED CAPITAL GAINS AND PENSION PAYMENTS.