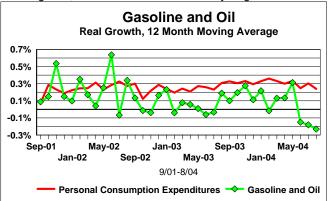

Dollars are growing more rapidly than total spending, a negative, but have been restrained by negative units.

It's entirely possible August & September were weak, but hurricanes have likely built some pent-up demand.