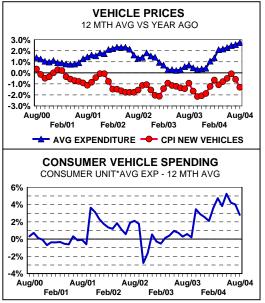

### VEHICLE CPI DOWN, BUT AVERAGE VEHICLE EXPENDITURE UP. CONSUMER 'CHOOSES' TO SPEND MORE?