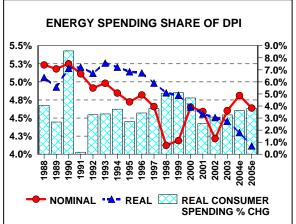

## HOUSING IS CREATING UNMEASURED WEALTH GAINS.

2Q NET WORTH AND DPI DATA STILL FAVORABLE FOR SPENDING GAINS.

THE ENERGY SHARE HAS DECLINED IN REAL TERMS, BUT HIGHER PRICES CAN 'CROWD OUT' DISCRETIONARY SPENDING, IN THE ABSENCE OF FUNDAMENTAL WEAKNESS UNLIKELY TO GET A RECESSION FROM THIS.