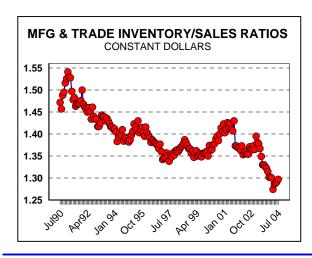

**POSITIVE - HOUSING EQUITY IS HIGH.** 

POSITIVE - A GOOD HOLIDAY FOR RETAILERS.

NEGATIVE - BUSINESS SENTIMENT GOOD, BUT NO BETTER

NEGATIVE - HIGHER ENERGY PRICES AS WINTER APPROACHES.

NEGATIVE - NO ONE WANTS ANY INVENTORIES.