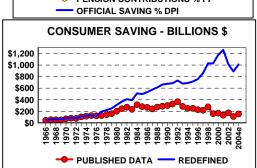

# CONSUMER INCOME HAS BEEN UNDERSTATED BY NOT COUNTING REALIZED CAPITAL GAINS AND PENSION PAYMENTS.

### SO SAVING AND WEALTH HAVE BEEN BETTER THAN MANY THOUGHT.

AN OLDER CONSUMER WILL NEED WEALTH. REVERSE MORTGAGES COULD RAISE SPENDING POWER FOR THE BABY BOOM POPULATION AND RAISE LONG TERM SPENDING POTENTIAL.