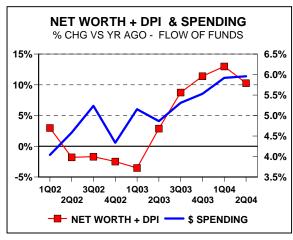

## HOUSING IS CREATING UNMEASURED WEALTH GAINS.

2Q NET WORTH AND DPI DATA STILL FAVORABLE FOR SPENDING GAINS.

THE ENERGY SHARE HAS DECLINED IN REAL TERMS, BUT HIGHER PRICES CAN 'CROWD OUT' DISCRETIONARY SPENDING, IN THE ABSENCE OF FUNDAMENTAL WEAKNESS UNLIKELY TO GET A RECESSION FROM THIS.