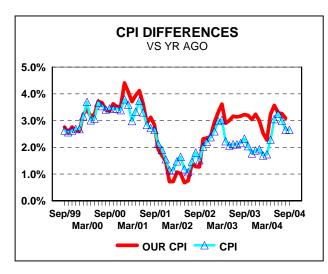

# OUR CPI SEES TREND TO UNDERSTATING CPI AGAIN.

A BUBBLE YET. INVENTORIES STAY LOW AS SALES STAY HIGH. CONSUMER SAYS 'GOOD INVESTMENT'.