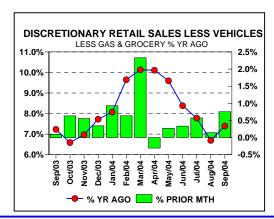

#### TIME TO BUY?

**DISCRETIONARY RETAIL UP EVEN WITH** HIGH GASOLINE PRICES, BUT RISK TO 2Q 2005 IF WE HAVE A COLD WINTER. BUT ONLY 9% OF HOUSEHOLDS USE FUEL OIL.