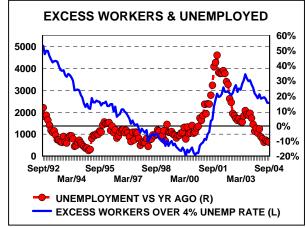

POSITIVE - YEAR TO DATE THERE ARE 3 MILLION MORE EMPLOYED, THE LARGEST JAN TO SEPT INCREASE SINCE 2000.

POSITIVE - UNEMPLOYED DOWN 10% VERSUS YR. AGO AND POOL OF EXCESS LABOR DOWN BY 1 MILLION+.

POSITIVE - CONSUMER BUYING INDICES RISE POSITIVE - THE CONSUMER DEBT BURDEN EVEN AS SENTIMENT DECLINES. IS LOWER.

# MORE 'GOOD JOBS' , NOT 'BAD JOBS' OVER THE PAST YEAR.

THE UNEMPLOYMENT RATE IS MORE LIKELY TO DECLINE THAN RISE AS THE BABY BOOM POPULATION STARTS TO RETIRE.

SPENDING GETS A CONSTANT PLUS BECAUSE THE BIGGEST SPENDERS ARE EMPLOYED. LUXURY GETS A BOOST FROM BIG AND EMPLOYED 35-54 YEAR GROUP.