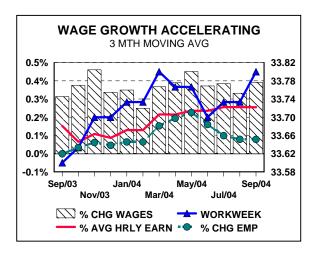

# MORE 'GOOD JOBS' , NOT 'BAD JOBS' OVER THE PAST YEAR.

THE UNEMPLOYMENT RATE IS MORE LIKELY TO DECLINE THAN RISE AS THE BABY BOOM POPULATION STARTS TO RETIRE.

SPENDING GETS A CONSTANT PLUS BECAUSE THE BIGGEST SPENDERS ARE EMPLOYED. LUXURY GETS A BOOST FROM BIG AND EMPLOYED 35-54 YEAR GROUP.

NET WORTH AND HOME EQUITY RISING RAPIDLY KEEPING LUXURY SECTOR STRONG.

LOWER INCOME CONSUMERS WILL FARE BETTER WITH STABLE TO LOWER ENERGY PRICES AND CONTINUED WAGE ACCELERATION.