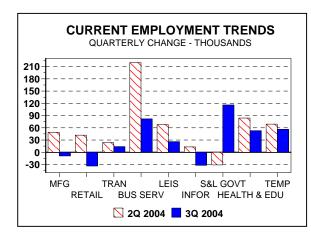

# THE CONSUMER SAYS THAT JOB GROWTH IS

BETTER THAN THE DATA SAYS.

MANUFACTURING AND TRAVEL **RECOVERING!** 

### BLS SAYS NO IMPACT FROM HURRICANES. **BUT THE COMPOSITION OF WEAKNESS SAYS** OTHERWISE.

**WEAKER 3Q WILL EVENTUALLY WILL BE REVISED OR REBOUND TO IMPROVING** TREND AGAIN.

# MOST FUNDAMENTAL TRENDS LOOKING BETTER AFTER THE 'SOFT SPOT".