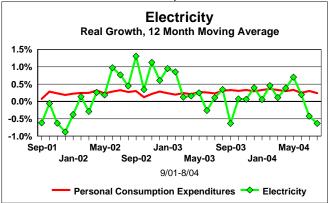

Cleaning and household paper demand brought low by higher prices.

A year over year problem, with slower growth comparing with acceleration last year.

Not all energy costs are up. A cool summer kills electricity consumption.