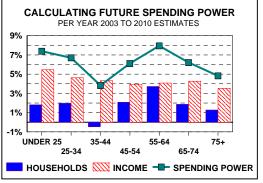

# MORE 'GOOD JOBS' , NOT 'BAD JOBS' OVER THE PAST YEAR.

THE UNEMPLOYMENT RATE IS MORE LIKELY TO DECLINE THAN RISE AS THE BABY BOOM POPULATION STARTS TO RETIRE.

SPENDING GETS A CONSTANT PLUS BECAUSE THE BIGGEST SPENDERS ARE EMPLOYED. LUXURY GETS A BOOST FROM BIG AND EMPLOYED 35-54 YEAR GROUP.