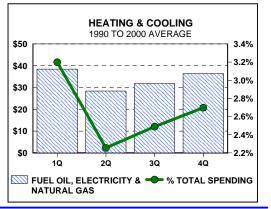

#### TIME TO BUY?

**DISCRETIONARY RETAIL UP EVEN WITH** HIGH GASOLINE PRICES, BUT RISK TO 2Q 2005 IF WE HAVE A COLD WINTER. BUT ONLY 9% OF HOUSEHOLDS USE FUEL OIL.